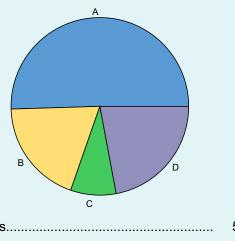

## Where do your tax dollars go?

| A) Schools | 50.49% |
|------------|--------|
| B) County  | 19.18% |

\*If property is in an unincorporated area, services are provided by Weber County.