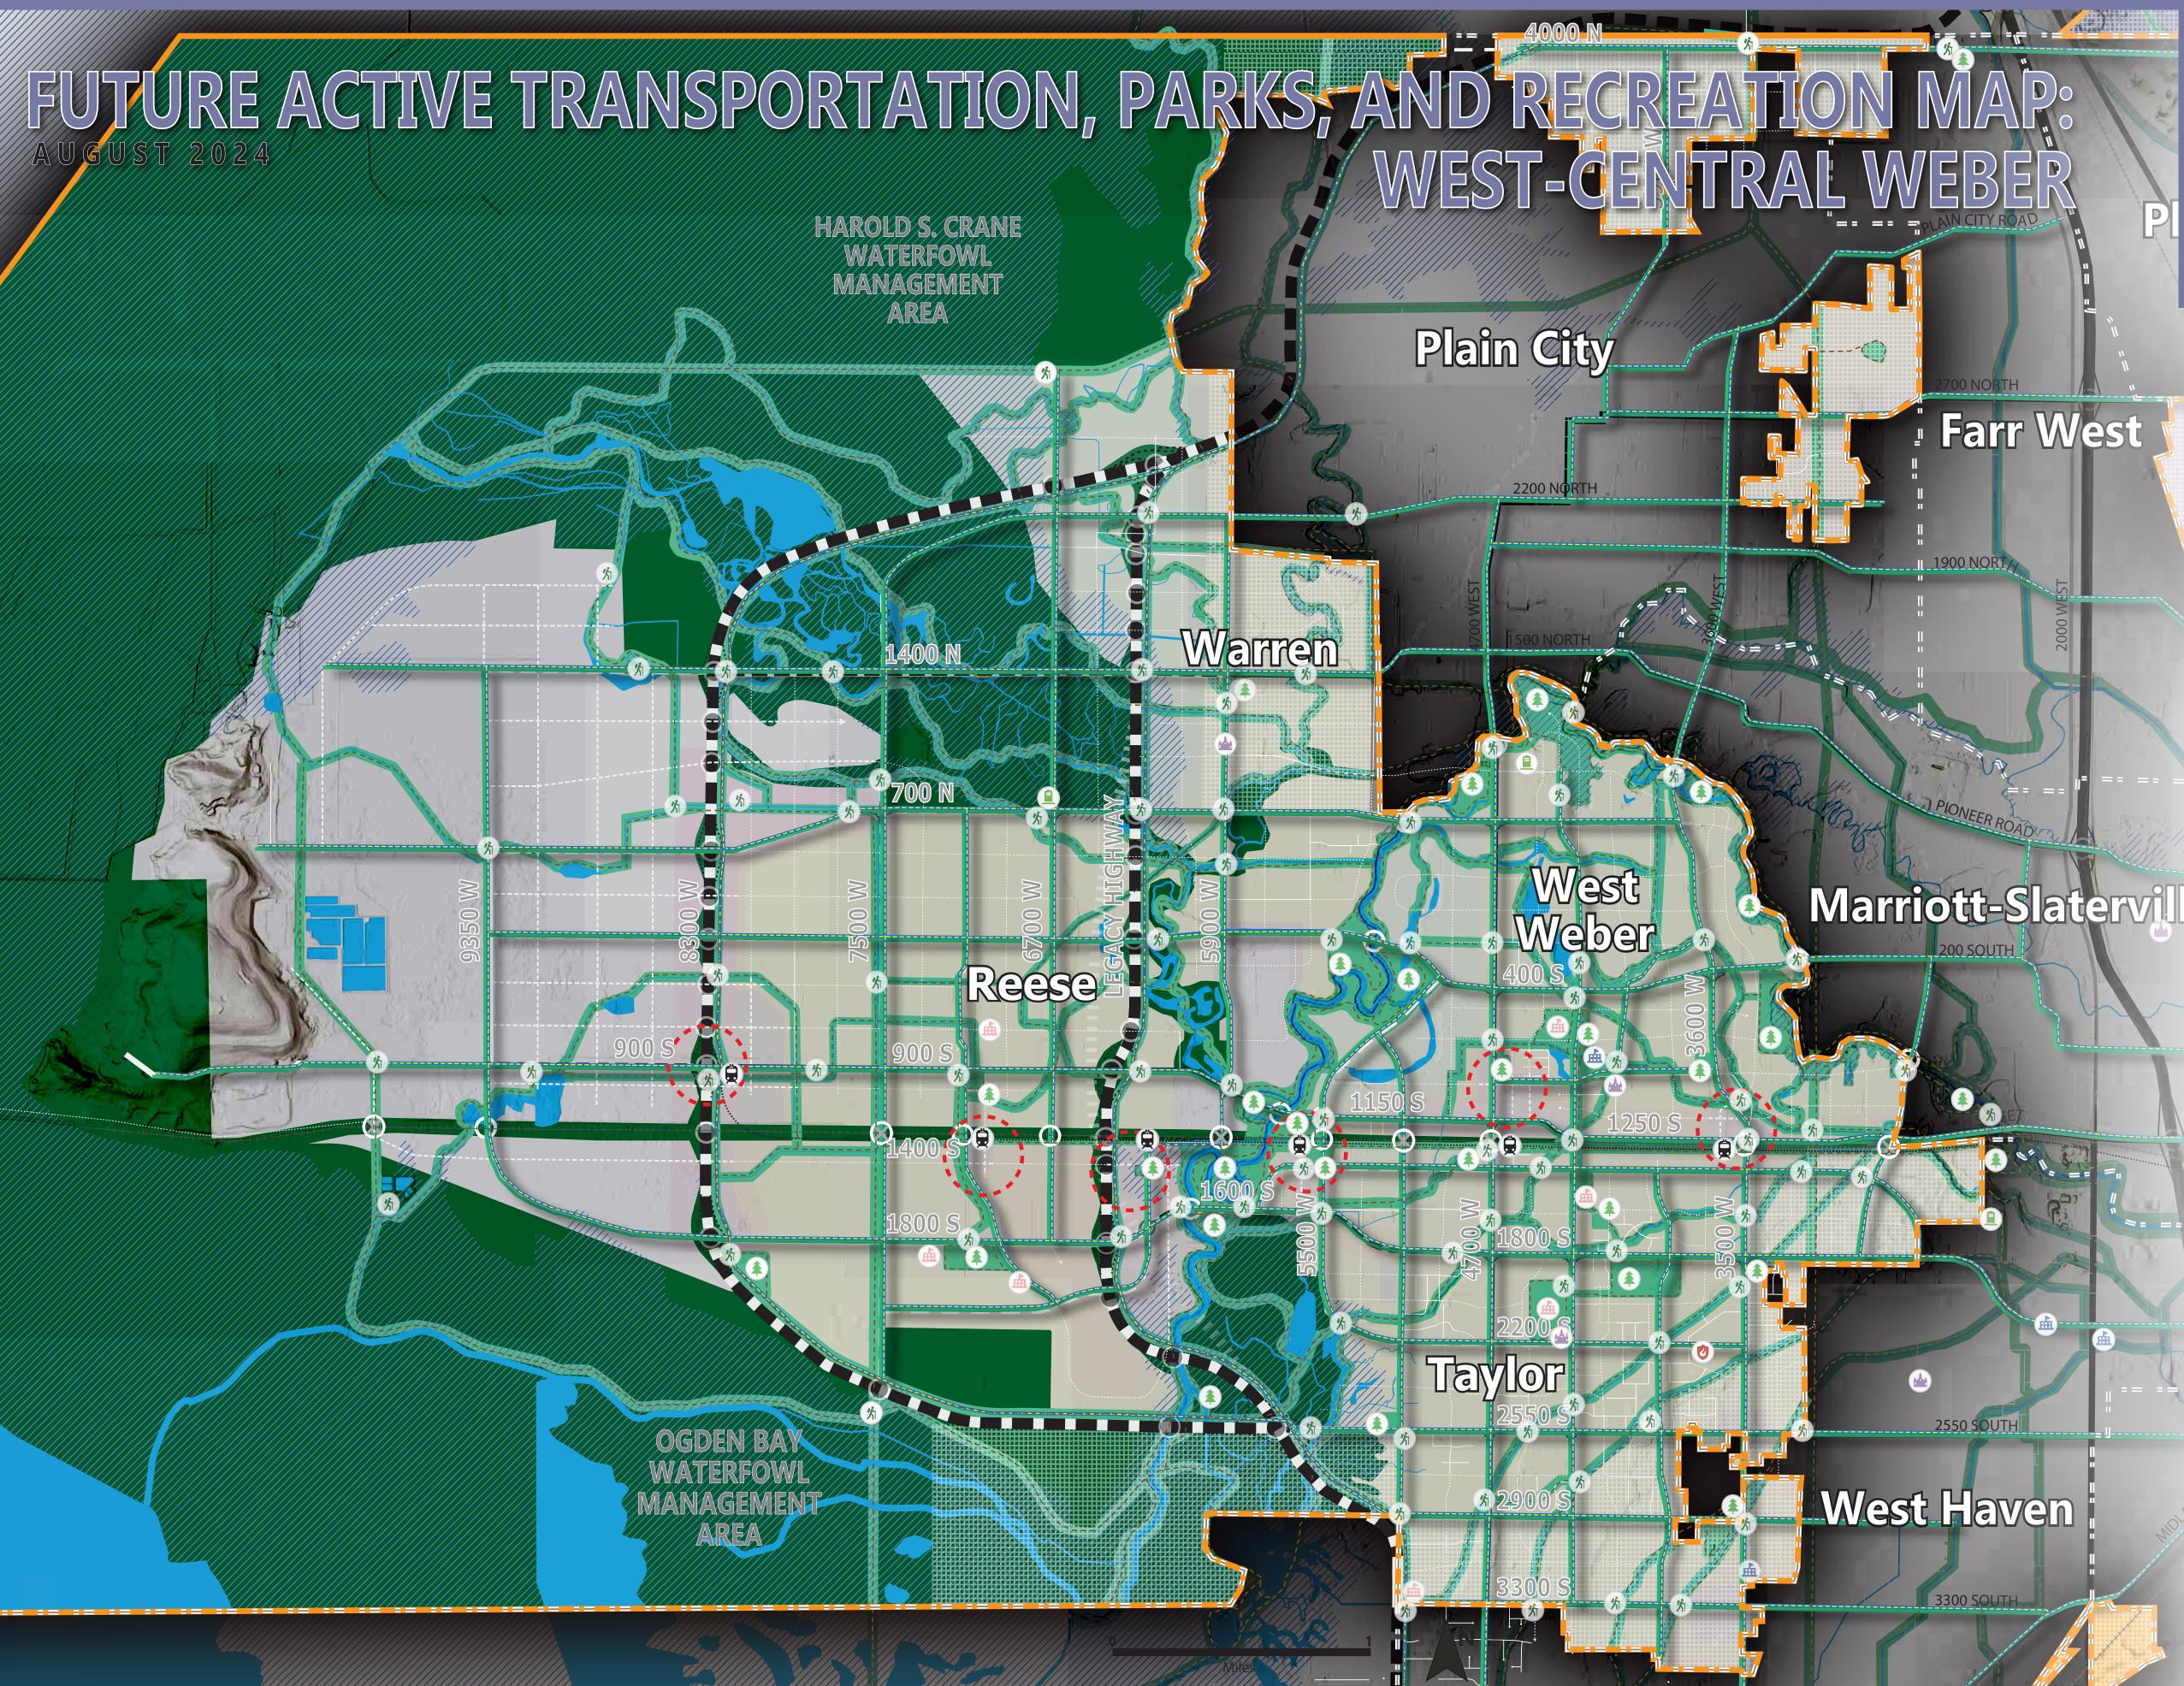

## COMMUNITY

Walkable Village (1/4 Mile Radius) Existing or Future Trail/Pathway (h) Trailhead Bike Lane Future School Cemetery Park Existing School Airport Church Incorporated **Output** Emergency Services Planning Area

#### ENVIRONMENTAL

- Weber River Drainage Channel or Canal Lake/Waterbody
- **FEMA Flood Boundary**

### STREETS AND TRANSIT

- At-Grade Rail Crossing
- **Existing or Future Bridge**
- Existing or Future Arterial Bridge
- **Q** Existing or Future Transit Station
- **•** Future Dedicated Transit Line
- Existing Major Arterial
- Future Major Arterial
- **—**Existing Minor Arterial
- Future Minor Arterial
- Existing Major Collector
- -Future Major Collector
- **Existing Minor Collector Future Minor Collector**
- **Future Major or Minor Commerce**
- Existing Major or Minor Neighborhood
- Future Major or Minor Neighborhood
- Future Roundabout