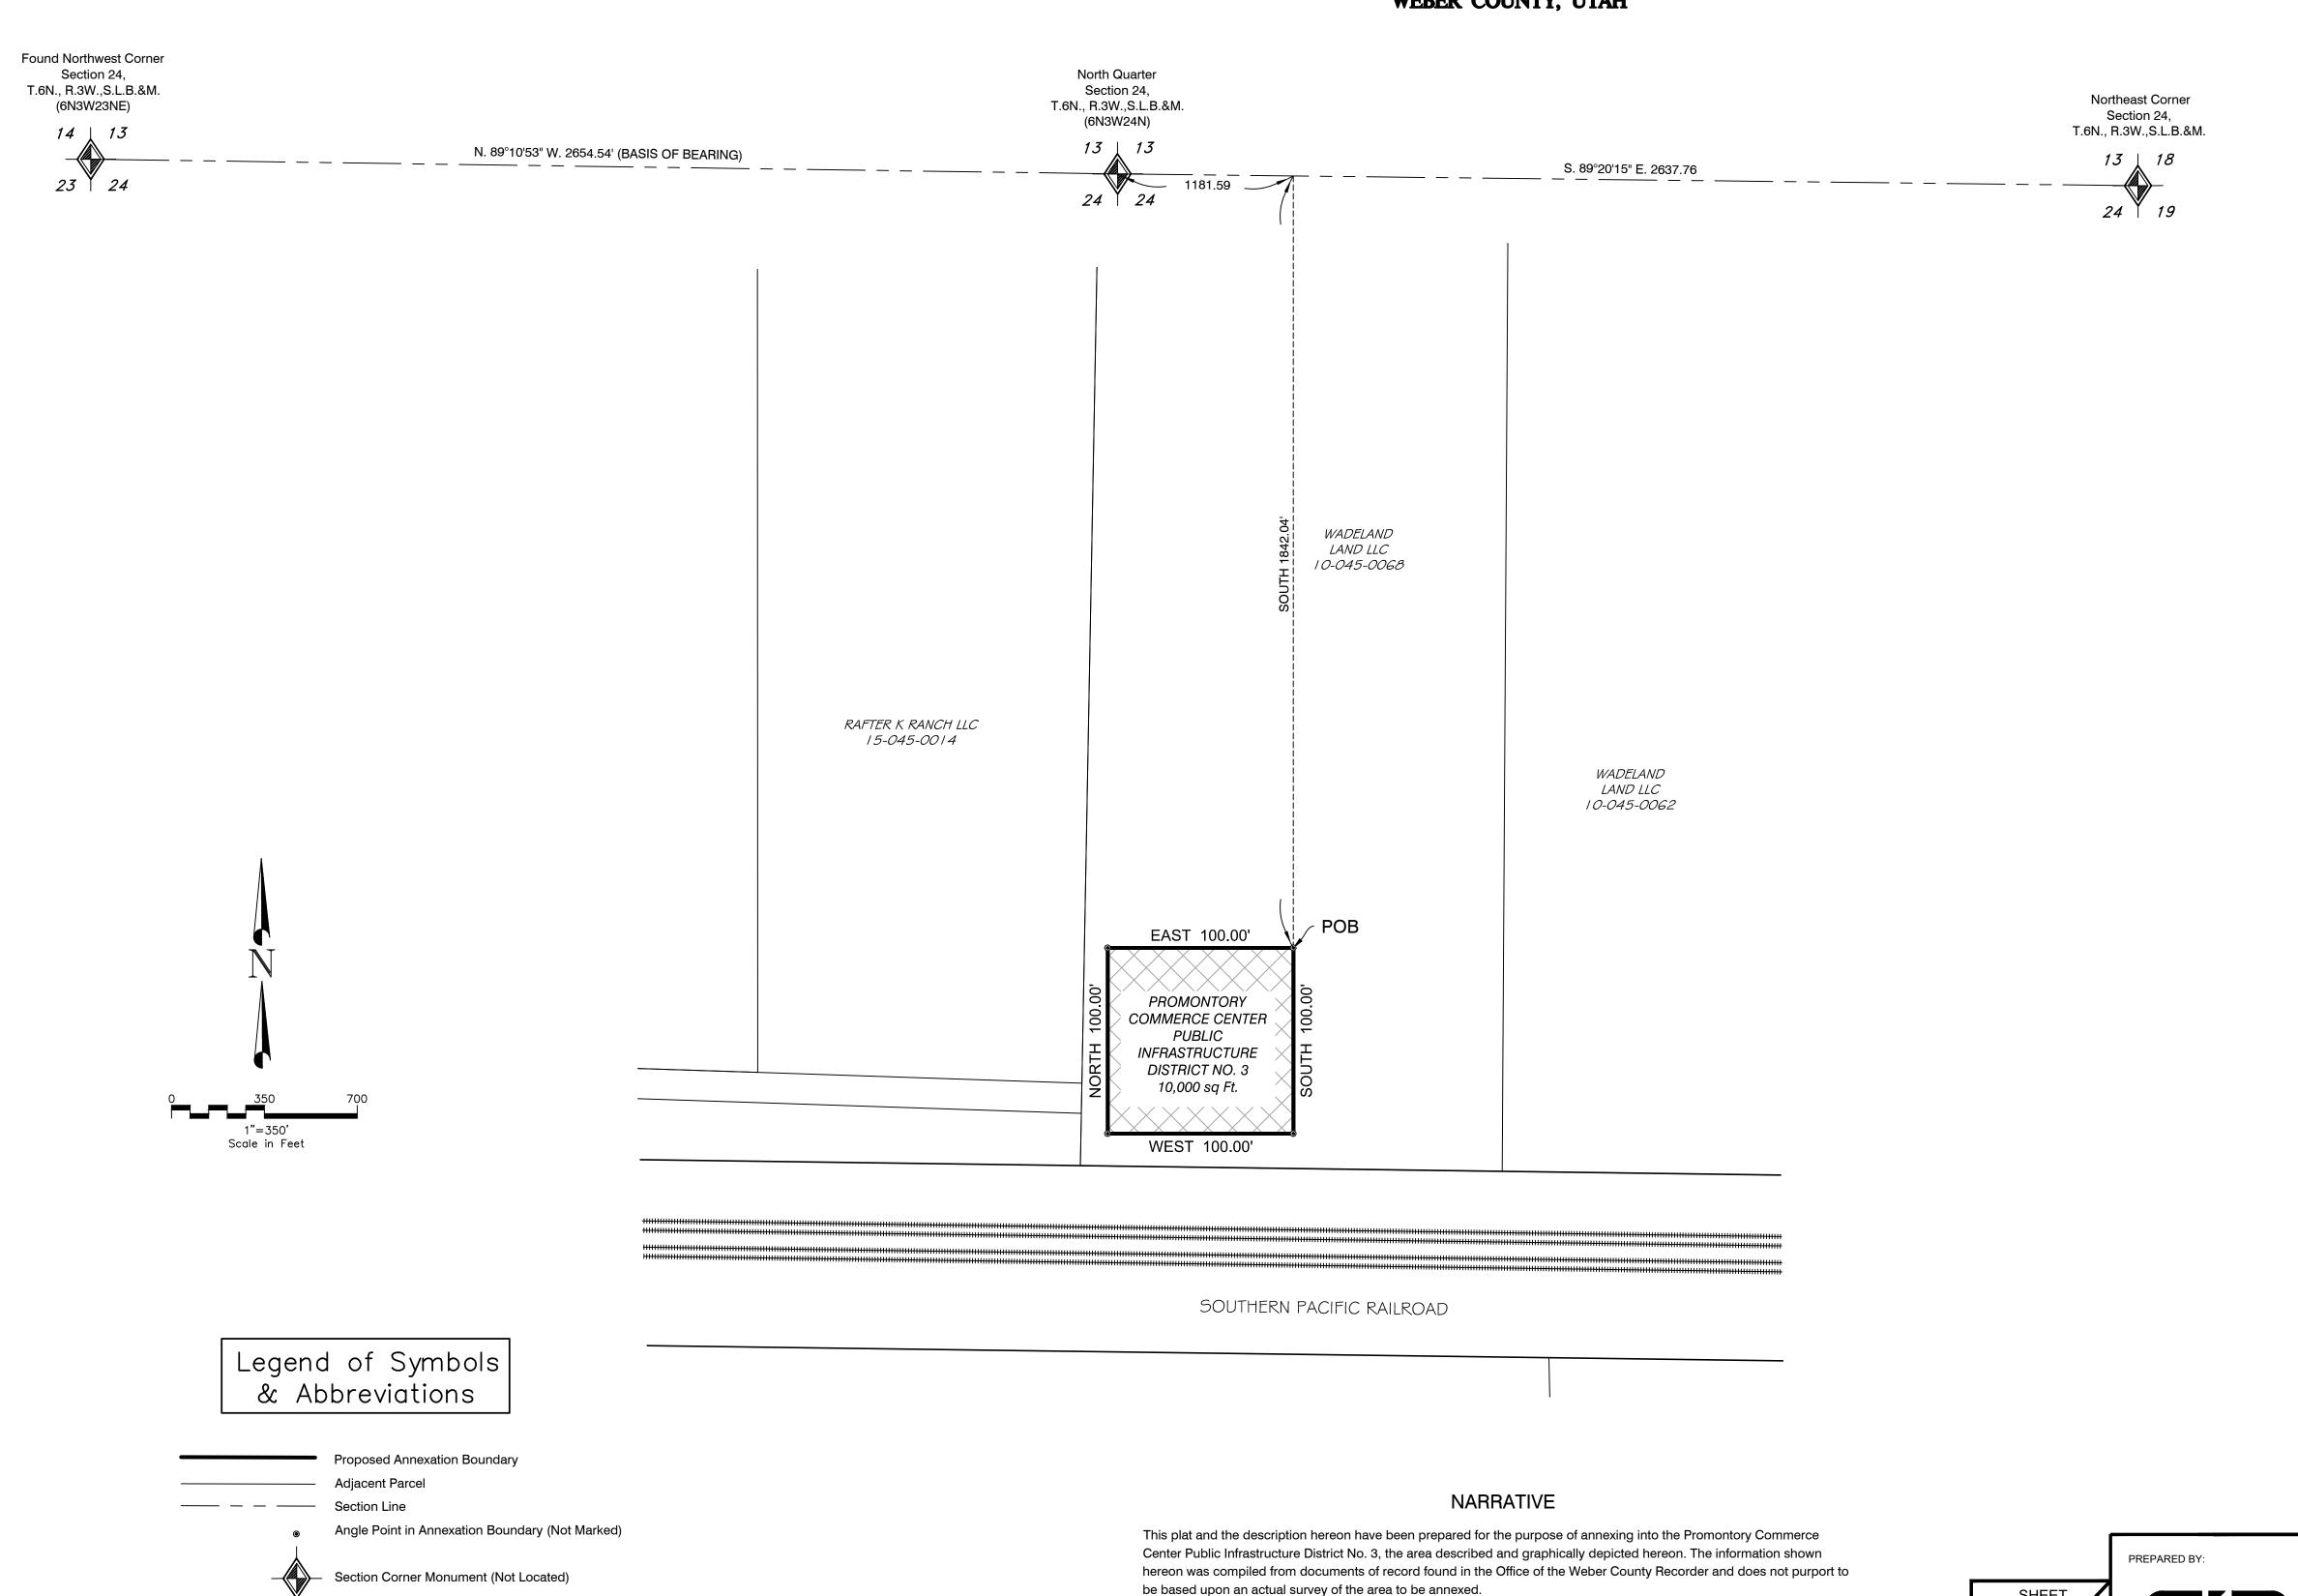

#### **BOUNDARY DESCRIPTION**

An annexation into Public Infrastructure District being parcel of land located in the Northeast Quarter of Section 24, Township 6 North, Range 3 West, Salt Lake Base and Meridian and is described as follows:

Beginning at a point which is 1181.59 feet S. 89°20'15" E. along the Section line and 1842.04 feet South from the North Quarter Corner of said Section 24; thence South 100 feet; thence West 100 feet; thence North 100 feet; thence East 100 feet to the Point of Beginning.

Contains approximately 10,000 Sq Ft., more or less.