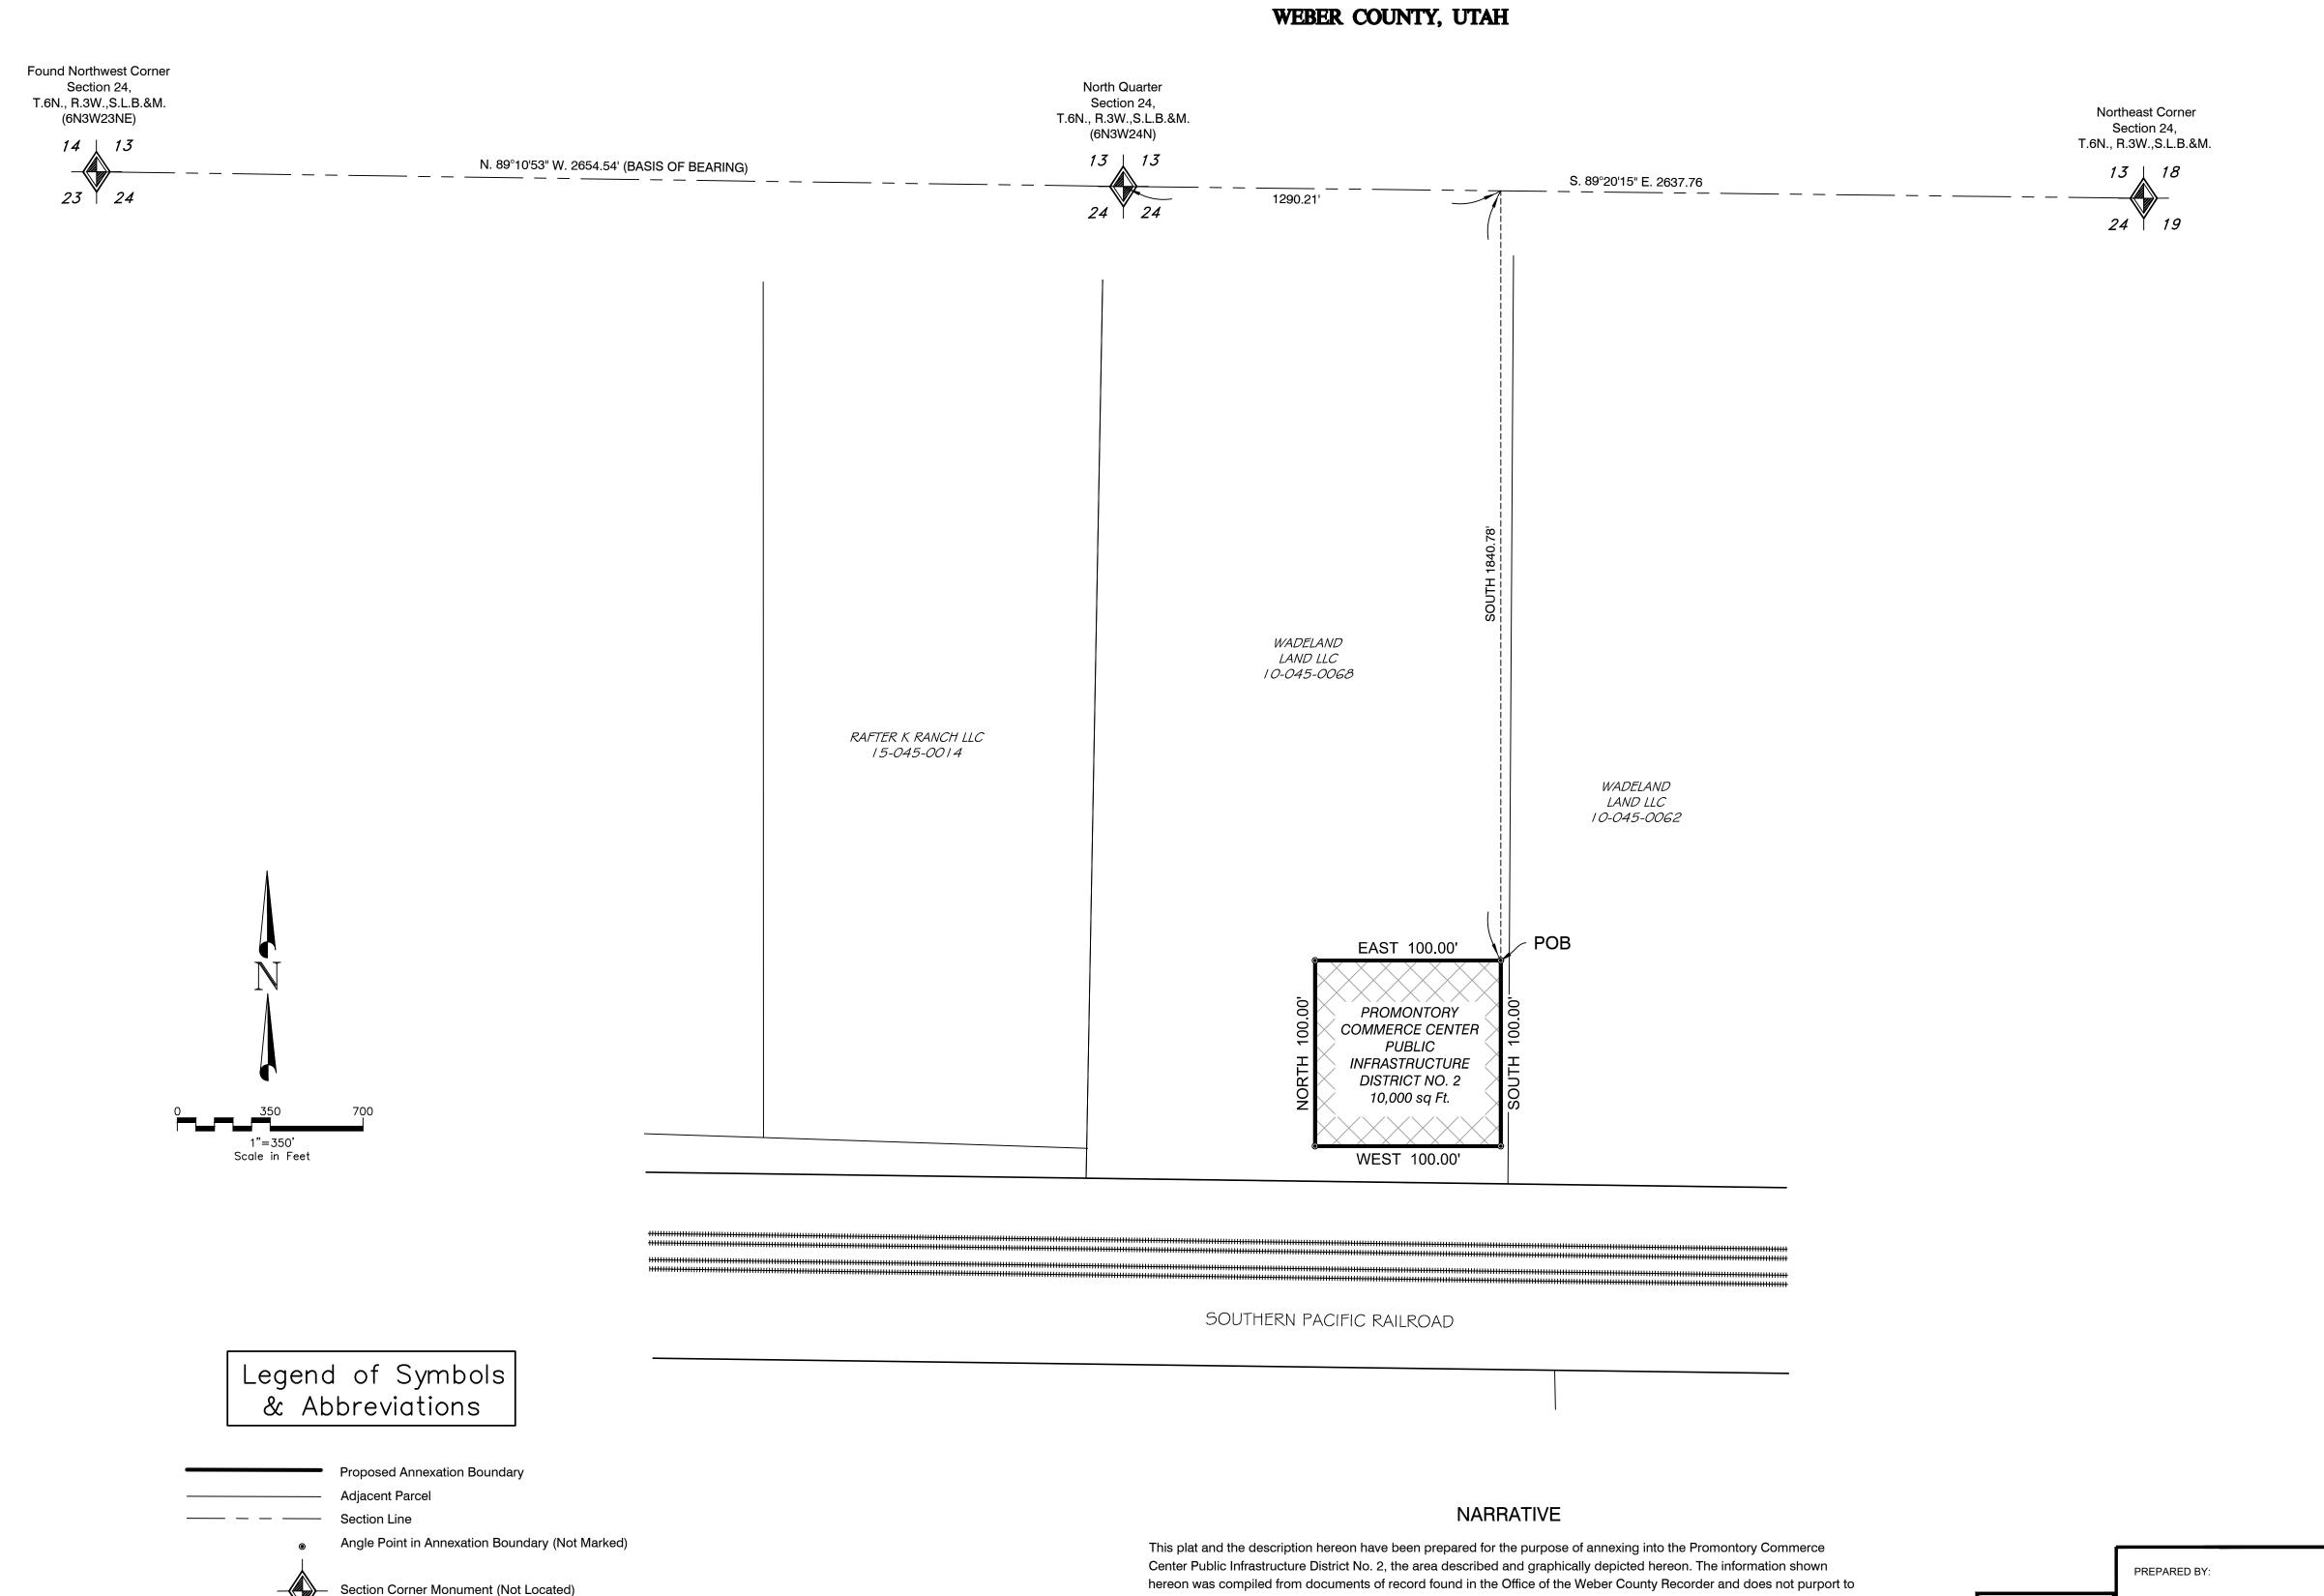

# FINAL LOCAL ENTITY PLAT PROMONTORY COMMERCE CENTER

## PUBLIC INFRASTRUCTURE DISTRICT NO. 2 RESOLUTION NO.

LOCATED IN THE NORTHEAST QUARTER OF SECTION 24, TOWNSHIP 6 NORTH, RANGE 3 WEST, SALT LAKE BASE AND MERIDIAN

be based upon an actual survey of the area to be annexed.

#### **BOUNDARY DESCRIPTION**

An annexation into Public Infrastructure District being parcel of land located in the Northeast Quarter of Section 24, Township 6 North, Range 3 West, Salt Lake Base and Meridian and is described as follows:

**Beginning** at a point which is 1290.21 feet S. 89°20′15" E. along the Section line and 1840.78 feet South from the North Quarter Corner of said Section 24; thence South 100 feet; thence West 100 feet; thence North 100 feet; thence East 100 feet to the **Point of Beginning**.

Contains approximately 10,000 Sq Ft., more or less.