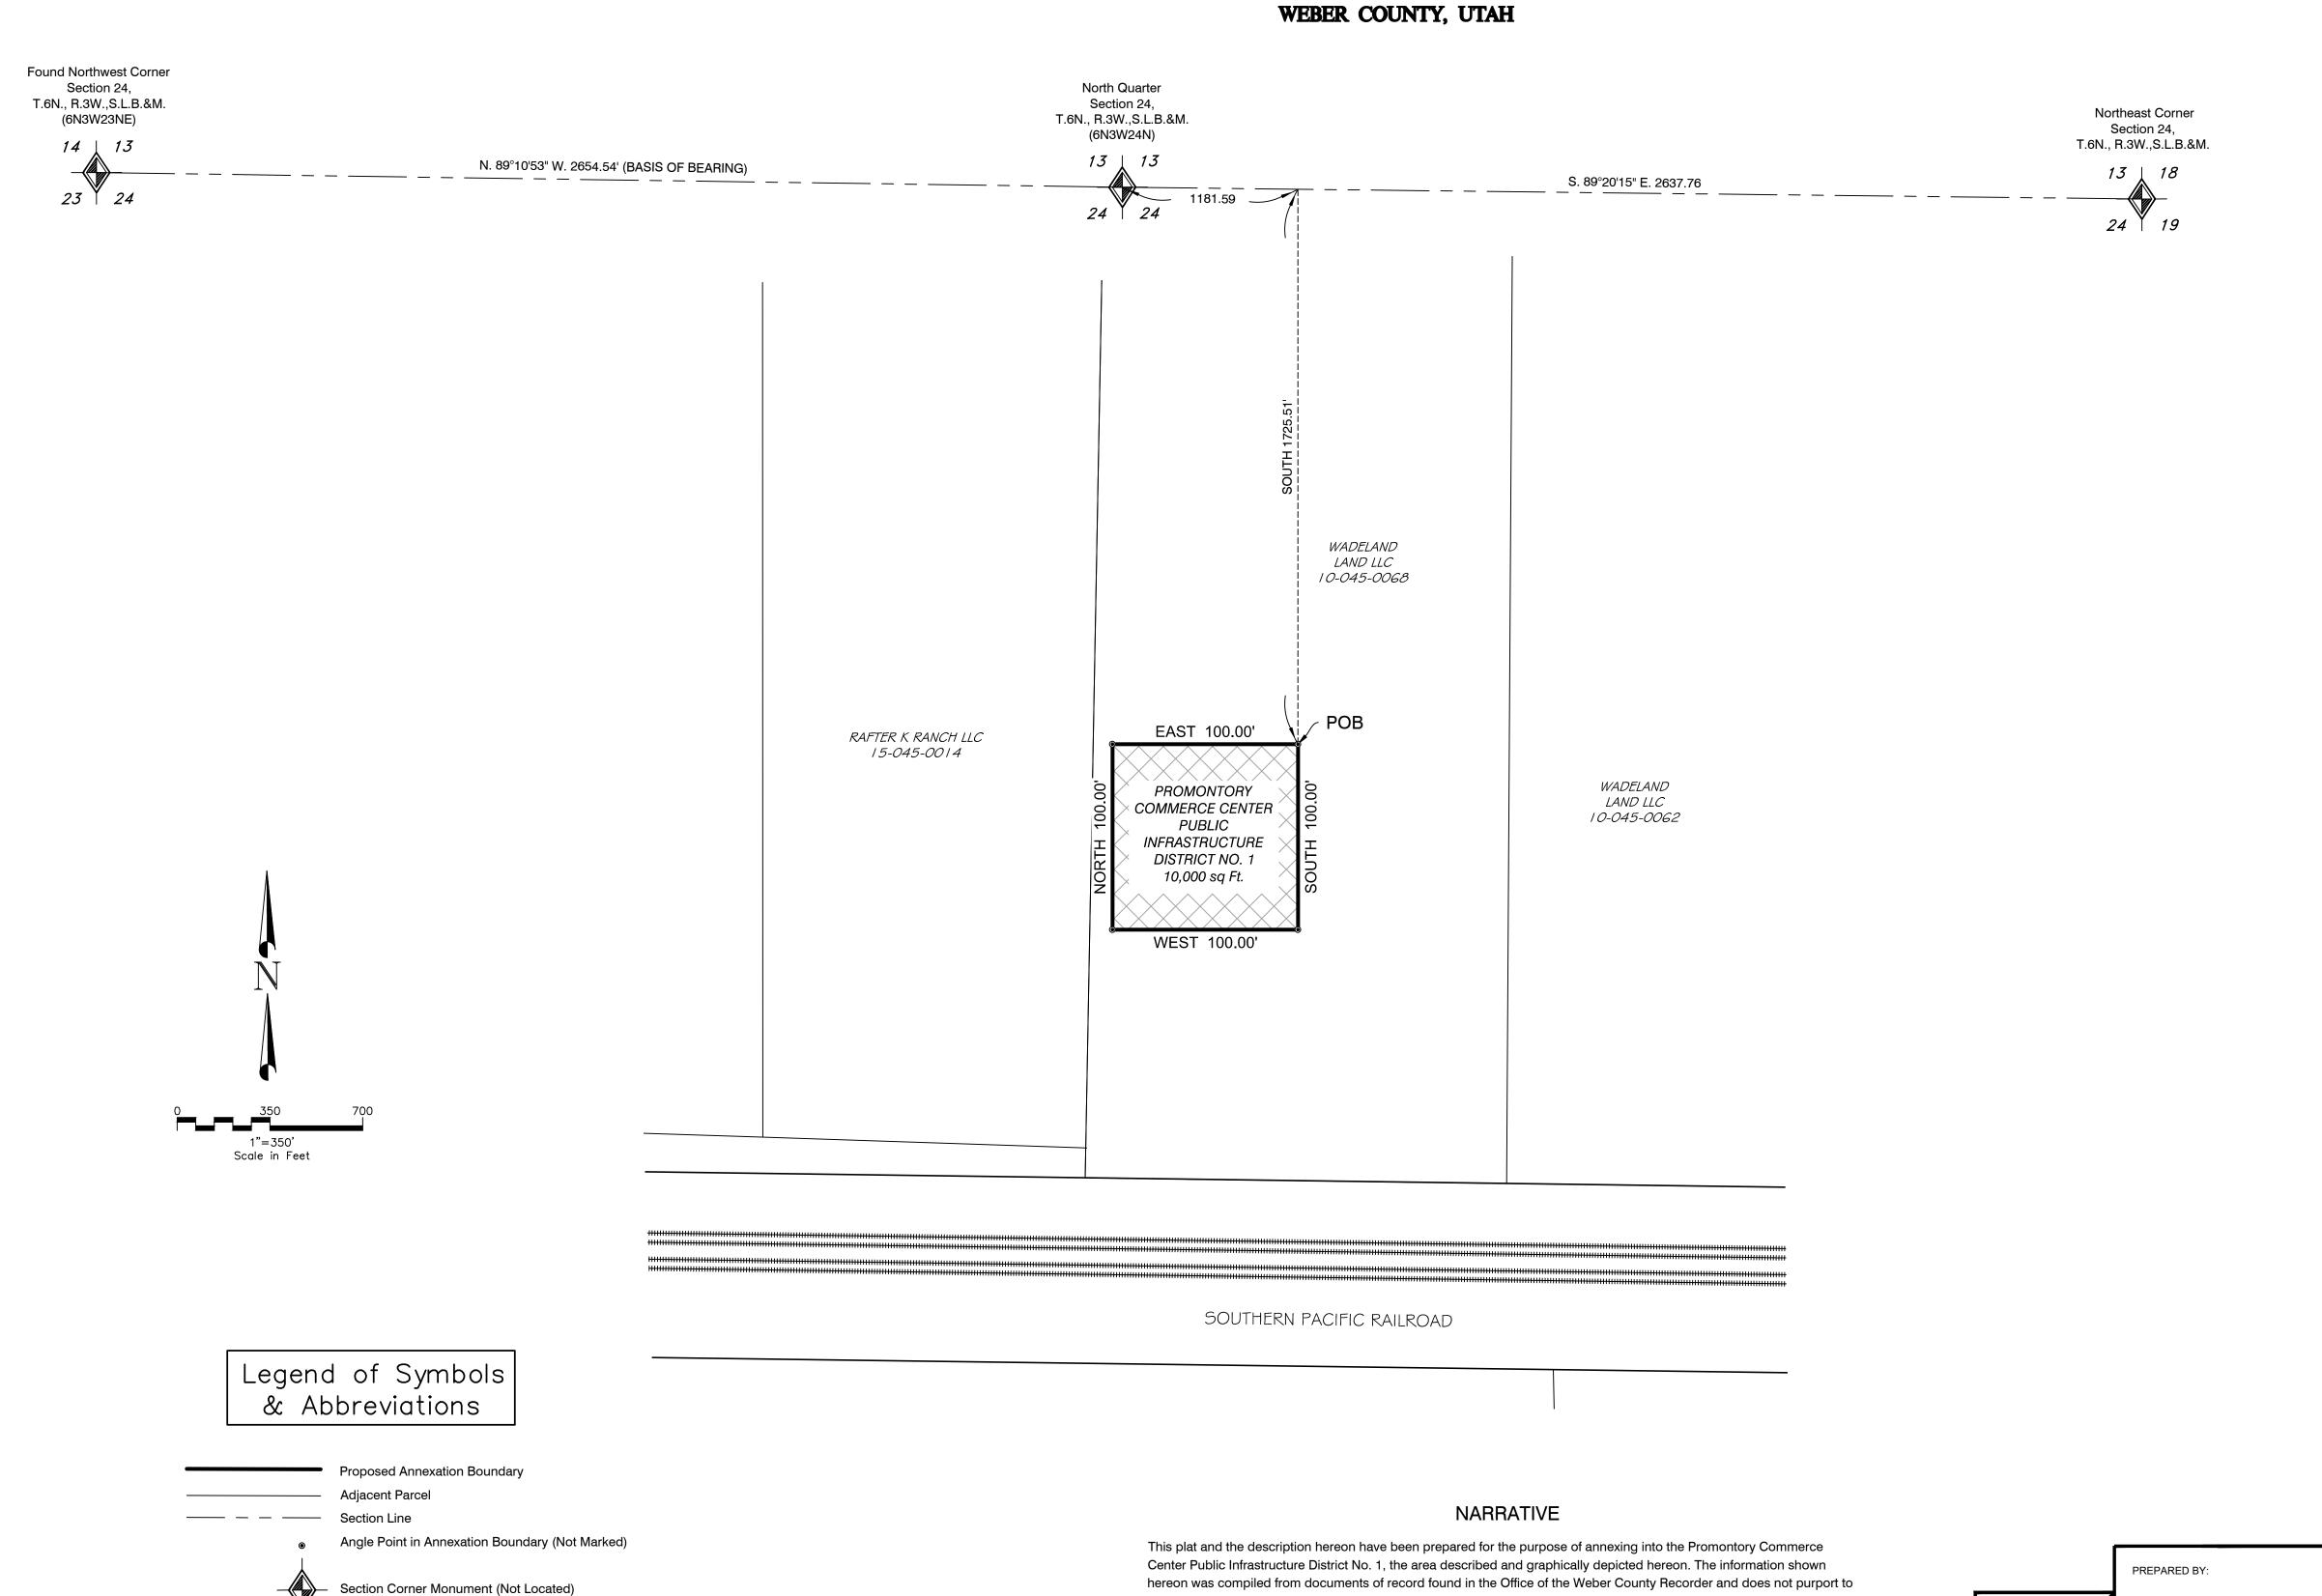

#### **BOUNDARY DESCRIPTION**

An annexation into Public Infrastructure District being parcel of land located in the Northeast Quarter of Section 24, Township 6 North, Range 3 West, Salt Lake Base and Meridian and is described as follows:

**Beginning** at a point which is 1181.59 feet S. 89°20'15" E. along the Section line and 1725.51 feet South from the North Quarter Corner of said Section 24; thence South 100 feet; thence West 100 feet; thence North 100 feet; thence East 100 feet to the **Point of Beginning**.

Contains approximately 10,000 Sq Ft., more or less.